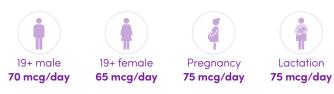

## Recommended Daily Intake (RDI) for selenium

| Parazil nuts, raw or blanched (30g, 10 nuts)276Fund, canned in brine, drained (100g)68Fund, canned in brine, drained (100g)68Parawn, school or wild, raw (100g)62Egg, chicken, hard-boiled (1egg)60Sardines, canned in oil, with bones (110g, 11in)58Flathead, steamed, baked (100g)44Oysters, Pacific, raw (100g)43Porte, loin, baked (100g)60Porte, baked (100g)60Portes, baked (100g)60Portes, baked (100g)60Portes, baked (100g)10Portes, breast, baked (100g)10Portes, breast, baked (100g)10Portes, breast, baked (100g)10Portes, breast, baked (100g), 1 cup)16Portes, breast, baked (100g), 1 cup)16Portes, breast, baked (100g), 1 cup)16Portes, breast, baked (100g, 1 cup)16Portes, breast, baked (100g, 1 cup)16Portes, breast, baked (100g, 1 cup)16Portes, 1% milkfat (180g, 1/2 cup)16Portes, 1% milkfat (180g, 1/2 cup)16Portes, 1% milkfat (180g, 1/2 cup)16Portes, 1% milkfat (180g                            |                                                   | Colonium (man) |
|-------------------------------------------------------------------------------------------------------------------------------------------------------------------------------------------------------------------------------------------------------------------------------------------------------------------------------------------------------------------------------------------------------------------------------------------------------------------------------------------------------------------------------------------------------------------------------------------------------------------------------------------------------------------------------------------------------------------------------------------------------------------------------------------------------------------------------------------------------------------------------------------------------------------------------------------------------------------------------------------------------------------------------------------------------------------------------------------------------------------------------------------------------------------------------------|---------------------------------------------------|----------------|
| Tuna, canned in brine, drained (100g)73Anchovy, canned in brine, drained (100g)68Prawn, school or wild, raw (100g)60Egg, chicken, hard-boiled (1egg)60Sardines, canned in bil, with bones (110g, 1 tin)58Flathed, steamed, baked (100g)44Oysters, Pacific, raw (100g)43Port, loin, baked (100g)40Oysters, Pacific, raw (100g)26Chicken, breast, baked (100g)26Chicken, breast, baked (100g)26Chicken, breast, baked (100g)19Sanfower seeds, raw (30g, ¼ cup)19Flathed, film, raw (100g)17Mushroom, common, raw (100g, 1 cup)16Wheat bran, unprocessed, raw (60g, 1 cup)16Chitage cheese, 1% milkfat (180g, ½ cup)35Parmesan cheese (50g, ½ cup)55Parmesan cheese (50g, ½ cup)6Suntils, cooked (75g, 1 cup)6Chitage cheese, 1% milkfat (180g, ½ cup)6Chitage cheese, 1% milkfat (180g, ½ cup)6Chitage cheese (50g, ½ cup)6Chitage che                            | Food (serving size)                               |                |
| An Achovy, canned in oil, drained (100g)   68     Prown, school or wild, raw (100g)   62     Egg, chicken, hard-boiled (1 egg)   60     Bardines, canned in oil, with bones (110g, 1 tin)   58     Protend, steamed, boked (100g)   58     Futnad, yellowfin, steamed (100g)   44     Dysters, Pacific, raw (100g)   43     Pork, loin, baked (100g)   66     Chicken, breast, baked (100g)   66     Stanflower seeds, raw (30g, ½ cup)   19     Stanflower seeds, raw (30g, ½ cup)   16     Mushroom, common, raw (100g, 1 cup)   16     Chitage cheese, ½ milkfat (180g, ½ cup)   10     Chitage cheese, ½ milkfat (180g, ½ cup)   10     Parmesan cheese (50g, ½ cup)   55     Parmesan cheese (50g, ½ cup)   6     Chitage cheese, ½ milkfat (180g, ½ cup)   6     Parmesan cheese (50g, ½ cup)   6     Chitage cheese (100g, ½ cup)   6                                                                                                                                                                            |                                                   |                |
| Proven, school or wild, raw (100g)   62     Sigg, chicken, hard-boiled (1 egg)   60     Sardines, canned in oil, with bones (10g, 1 tin)   58     Flathead, steamed, baked (100g)   58     Flathead, steamed, baked (100g)   44     Opsters, Pacific, raw (100g)   43     Pork, loin, baked (100g)   26     Chicken, breast, baked (100g)   26     Chickpers, cooked (85g, ½ cup)   21     Sanflower seeds, raw (30g, ½ cup)   19     Flathead, film, raw (100g)   17     Kushroom, common, raw (100g, 1 cup)   16     Chicken sees, 1% milkfat (180g, ½ cup)   10     Sardower sees (50g, ½ cup)   58     Parmesan cheese (50g, ½ cup)   65     Parmesan cheese (50g, ½ cup)   65     Parmesan cheese (50g, ½ cup)   65     Parmesan chel                                                                                                                                                                                                      | <b>Tuna,</b> canned in brine, drained (100g)      | 73             |
| Egg, chicken, hard-boiled (legg)60Sardines, canned in oil, with bones (110g, 1 tin)58Sardines, canned in oil, with bones (110g, 1 tin)58Flathead, steamed, baked (100g)58Flathead, steamed, baked (100g)44Oysters, Pacific, raw (100g)40Sort, lein, baked (100g)66Sardines, cooked (100g)26Sardines, cooked (100g)26Chicken, breast, baked (100g)26Chicken, breast, baked (100g)26Sardinew seeds, raw (30g, ½ cup)19Sardinew seeds, raw (30g, ½ cup)19Sardinew, breast, baked (100g)17Washroom, common, raw (100g, 1 cup)16Wheat bran, unprocessed, raw (60g, 1 cup)14Cottage cheese, 1% milkfat (180g, ½ cup)35Sardinese (50g, ½ cup)58Sardinese (50g, ½ cup)58Sardinese (50g, ½ cup)6Sardinese (50g, ½ cup)6Cottage cheese (50g, ½ cup)6Cottage                                                       | Anchovy, canned in oil, drained (100g)            | 68             |
| Stardines, canned in oil, with bones (110g, 1 fin)58Flathead, steamed, boked (100g)58Flathead, steamed, boked (100g)44Systers, Pacific, raw (100g)43Systers, Pacific, raw (100g)40Shathead (100g)26Chicken, breast, baked (100g)26Chicken, breast, baked (100g)21Shathead, steamed (100g)19Shathead, steamed (100g)19Shathead, steamed, baked (100g)17Shathead, steamed, baked (100g)16Shathead, steamed, baked (100g), 1 cup)16Shathead, steamed, baked (100g, 1 cup)16Shathead, steamed, baked (10g, 1 cup)16Shathead, steamed, baked (10g, 1 cup)16Shathead, steamed, baked (10g, 1 cup)16Shathead, 100g, 1 cup)16Shathead, 100g, 1 cup)16 | Prawn, school or wild, raw (100g)                 | 62             |
| Flathead, steamed, baked (100g) 58   Funa, yellowfin, steamed (100g) 44   Oysters, Pacific, raw (100g) 40   Pork, loin, baked (100g) 26   Chicken, breast, baked (100g) 26   Chicken, breast, baked (100g) 21   Chickens, cooked (85g, ½ cup) 19   Chicken, breast, baked (100g) 19   Sunflower seeds, raw (30g, ½ cup) 19   Sunflower seeds, raw (30g, ½ cup) 19   Koth, firm, raw (100g) 17   Wushroom, common, raw (100g, 1 cup) 16   Cottage cheese, 1% milkfat (180g, ½ cup) 10   Cottage cheese, 1% milkfat (180g, ½ cup) 10   Rown rice, long grain, cooked (100g, ½ cup) 8.5   Parmeson cheese (50g, ½ cup) 8.5   Rown rice, long grain, cooked (100g, ½ cup) 8.5   Parmeson cheese (50g, ½ cup) 8.5   Rown rice, long grain, cooked (100g, ½ cup) 8.5   Parmeson cheese (50g, ½ cup) 8.5   Rown rice, long grain, cooked (100g, ½ cup) 6   Parmeson cheese (50g, ½ cup) 8.5   Rown rice, long grain, cooked (100g, ½ cup) 6   Parmeson cheese (50g, ½ cup) <td><b>Egg,</b> chicken, hard-boiled (1 egg)</td> <td>60</td>                                                                                                                                                   | <b>Egg,</b> chicken, hard-boiled (1 egg)          | 60             |
| Tuna, yellowfin, steamed (100g) 44   Dysters, Pacific, raw (100g) 43   Pork, loin, baked (100g) 40   Chicken, breast, baked (100g) 26   Beef strips, lean, cooked (100g) 26   Chickpeas, cooked (85g, ½ cup) 21   Sunflower seeds, raw (30g, ¼ cup) 19   Foruk, birn, raw (100g) 17   Wushroom, common, raw (100g, 1 cup) 16   Chickpeas, cooked (100g, ½ cup) 19   Sunflower seeds, raw (60g, 1 cup) 16   Wushroom, common, raw (100g, 1 cup) 16   Chickpeas, limitfat (180g, ½ cup) 10   Chickpeas, cooked (100g, ½ cup) 5   Parmesan cheese (50g, ½ cup) 8.5   Parmesan cheese (50g, ½ cup) 8.5   Wilk, % fat (1 cup) 8   Lentils, cooked (75g, 1 cup) 6   Chickpeas (10g, 1 tablespoon) 6                                                                                                                                                                                                                                                                                                                                                                                                                                                                                       | Sardines, canned in oil, with bones (110g, 1 tin) | 58             |
| Dysters, Pacific, raw (100g)43Pork, Ioin, baked (100g)40Chicken, breast, baked (100g)26Beef strips, Iean, cooked (100g)21Chickpeas, cooked (85g, ½ cup)21Chickpeas, cooked (85g, ½ cup)19Furkey, breast, baked (100g)19Forfu, firm, raw (100g)17Mushroom, common, raw (100g, 1 cup)16Wheat bran, unprocessed, raw (60g, 1 cup)14Cottage cheese, 1% milkfat (180g, ½ cup)9.5Parmesan cheese (50g, ½ cup)8.5Parmesan cheese (50g, ½ cup)8.5Wilk, 1% fat (1 cup)8Chi seeds (10g, 1 tablespoon)6                                                                                                                                                                                                                                                                                                                                                                                                                                                                                                                                                                                                                                                                                        | Flathead, steamed, baked (100g)                   | 58             |
| Pork, loin, baked (100g)40Chicken, breast, baked (100g)26Beef strips, lean, cooked (100g)26Chickpeas, cooked (85g, ½ cup)21Chickpeas, cooked (85g, ½ cup)19Furkey, breast, baked (100g)19Foru, firm, raw (100g)17Mushroom, common, raw (100g, 1 cup)16Chicage cheese, 1% milkfat (180g, ½ cup)10Borwn rice, long grain, cooked (100g, ½ cup)55Parmesan cheese (50g, ½ cup)8.5Parmesan cheese (50g, ½ cup)6Chicage cheese, 1% milkfat (120p)6Chicage cheese (100g, ½ cup)6Chicage cheese (100g, ½ cup)6                                                                                                                                                                                                                                                                                                                                                                                                                                                                                                                                                                                                                                                                              | Tuna, yellowfin, steamed (100g)                   | 44             |
| Chicken, breast, baked (100g)26Beef strips, lean, cooked (100g)26Chickpeas, cooked (85g, ½ cup)21Chickpeas, cooked (85g, ½ cup)19Sunflower seeds, raw (30g, ¼ cup)19Tortu, firm, raw (100g)7Mushroom, common, raw (100g, 1 cup)16Wheat bran, unprocessed, raw (60g, 1 cup)14Cottage cheese, 1% milkfat (180g, ½ cup)9.5Parmesan cheese (50g, ½ cup)8.5Parmesan cheese (50g, ½ cup)8.5Wilk, % fat (1 cup)8Cottage (100g, 1 tub)6Chieseeds (100g, 1 tub)6                                                                                                                                                                                                                                                                                                                                                                                                                                                                                                                                                                                                                                                                                                                             | <b>Oysters,</b> Pacific, raw (100g)               | 43             |
| Beef strips, lean, cooked (100g)26Chickpeas, cooked (85g, ½ cup)21Sunflower seeds, raw (30g, ¼ cup)19Furkey, breast, baked (100g)19Fofu, firm, raw (100g)17Mushroom, common, raw (100g, 1 cup)16Wheat bran, unprocessed, raw (60g, 1 cup)14Cottage cheese, 1% milkfat (180g, ½ cup)9.5Brown rice, long grain, cooked (100g, ½ cup)8.5Parmesan cheese (50g, ½ cup)8.5Mulk, 1% fat (1 cup)8Lentils, cooked (75g, 1 cup)6Chia seeds (10g, 1 tablespon)6                                                                                                                                                                                                                                                                                                                                                                                                                                                                                                                                                                                                                                                                                                                                | Pork, loin, baked (100g)                          | 40             |
| Chickpeas, cooked (85g, ½ cup)21Sunflower seeds, raw (30g, ½ cup)19Turkey, breast, baked (100g)19Tofu, firm, raw (100g)17Mushroom, common, raw (100g, 1 cup)16Wheat bran, unprocessed, raw (60g, 1 cup)14Cottage cheese, 1% milkfat (180g, ½ cup)10Brown rice, long grain, cooked (100g, ½ cup)9.5Parmesan cheese (50g, ½ cup)8.5Milk, 1% fat (1 cup)8Lentils, cooked (75g, 1 cup)6Chia seeds (10g, 1 tablespoon)6                                                                                                                                                                                                                                                                                                                                                                                                                                                                                                                                                                                                                                                                                                                                                                  | Chicken, breast, baked (100g)                     | 26             |
| Sunflower seeds, raw (30g, ¼ cup)19Furkey, breast, baked (100g)19Fofu, firm, raw (100g)17Mushroom, common, raw (100g, 1 cup)16Wheat bran, unprocessed, raw (60g, 1 cup)14Cottage cheese, 1% milkfat (180g, ½ cup)10Brown rice, long grain, cooked (100g, ½ cup)9.5Parmesan cheese (50g, ½ cup)8.5Mulk, 1% fat (1 cup)8Lentils, cooked (75g, 1 cup)6Chia seeds (10g, 1 tablespon)6                                                                                                                                                                                                                                                                                                                                                                                                                                                                                                                                                                                                                                                                                                                                                                                                   | Beef strips, lean, cooked (100g)                  | 26             |
| Furkey, breast, baked (100g) 19   Fofu, firm, raw (100g) 17   Mushroom, common, raw (100g, 1 cup) 16   Wheat bran, unprocessed, raw (60g, 1 cup) 14   Cottage cheese, 1% milkfat (180g, ½ cup) 10   Brown rice, long grain, cooked (100g, ½ cup) 9.5   Parmesan cheese (50g, ½ cup) 8.5   Wilk, 1% fat (1 cup) 8   Lentils, cooked (75g, 1 cup) 6   Chia seeds (10g, 1 tablespoon) 6                                                                                                                                                                                                                                                                                                                                                                                                                                                                                                                                                                                                                                                                                                                                                                                                | <b>Chickpeas,</b> cooked (85g, ½ cup)             | 21             |
| Tofu, firm, raw (100g) 17   Mushroom, common, raw (100g, 1 cup) 16   Wheat bran, unprocessed, raw (60g, 1 cup) 14   Cottage cheese, 1% milkfat (180g, ½ cup) 10   Brown rice, long grain, cooked (100g, ½ cup) 9.5   Parmesan cheese (50g, ½ cup) 8.5   Wilk, 1% fat (1 cup) 8   Lentils, cooked (75g, 1 cup) 6   Chia seeds (10g, 1 tablespoon) 6                                                                                                                                                                                                                                                                                                                                                                                                                                                                                                                                                                                                                                                                                                                                                                                                                                  | Sunflower seeds, raw (30g, ¼ cup)                 | 19             |
| Mushroom, common, raw (100g, 1 cup)16Wheat bran, unprocessed, raw (60g, 1 cup)14Cottage cheese, 1% milkfat (180g, ½ cup)10Brown rice, long grain, cooked (100g, ½ cup)9.5Parmesan cheese (50g, ½ cup)8.5Wilk, 1% fat (1 cup)8entils, cooked (75g, 1 cup)6Chia seeds (10g, 1 tablespoon)6                                                                                                                                                                                                                                                                                                                                                                                                                                                                                                                                                                                                                                                                                                                                                                                                                                                                                            | Turkey, breast, baked (100g)                      | 19             |
| Wheat bran, unprocessed, raw (60g, 1 cup)14Cottage cheese, 1% milkfat (180g, ½ cup)10Brown rice, long grain, cooked (100g, ½ cup)9.5Parmesan cheese (50g, ½ cup)8.5Wilk, 1% fat (1 cup)8Lentils, cooked (75g, 1 cup)6Chia seeds (10g, 1 tablespoon)6                                                                                                                                                                                                                                                                                                                                                                                                                                                                                                                                                                                                                                                                                                                                                                                                                                                                                                                                | <b>Tofu,</b> firm, raw (100g)                     | 17             |
| Cottage cheese, 1% milkfat (180g, ½ cup) 10   Brown rice, long grain, cooked (100g, ½ cup) 9.5   Parmesan cheese (50g, ½ cup) 8.5   Wilk, 1% fat (1 cup) 8   Lentils, cooked (75g, 1 cup) 6   Chia seeds (10g, 1 tablespoon) 6                                                                                                                                                                                                                                                                                                                                                                                                                                                                                                                                                                                                                                                                                                                                                                                                                                                                                                                                                      | Mushroom, common, raw (100g, 1 cup)               | 16             |
| Brown rice, long grain, cooked (100g, ½ cup) 9.5   Parmesan cheese (50g, ½ cup) 8.5   Milk, 1% fat (1 cup) 8   entils, cooked (75g, 1 cup) 6   Chia seeds (10g, 1 tablespoon) 6                                                                                                                                                                                                                                                                                                                                                                                                                                                                                                                                                                                                                                                                                                                                                                                                                                                                                                                                                                                                     | Wheat bran, unprocessed, raw (60g, 1 cup)         | 14             |
| Parmesan cheese (50g, ½ cup)   8.5     Milk, 1% fat (1 cup)   8     centils, cooked (75g, 1 cup)   6     Chia seeds (10g, 1 tablespoon)   6                                                                                                                                                                                                                                                                                                                                                                                                                                                                                                                                                                                                                                                                                                                                                                                                                                                                                                                                                                                                                                         | <b>Cottage cheese,</b> 1% milkfat (180g, ½ cup)   | 10             |
| Milk, 1% fat (1 cup) 8   Lentils, cooked (75g, 1 cup) 6   Chia seeds (10g, 1 tablespoon) 6                                                                                                                                                                                                                                                                                                                                                                                                                                                                                                                                                                                                                                                                                                                                                                                                                                                                                                                                                                                                                                                                                          | Brown rice, long grain, cooked (100g, ½ cup)      | 9.5            |
| Lentils, cooked (75g, 1 cup)   6     Chia seeds (10g, 1 tablespoon)   6                                                                                                                                                                                                                                                                                                                                                                                                                                                                                                                                                                                                                                                                                                                                                                                                                                                                                                                                                                                                                                                                                                             | <b>Parmesan cheese</b> (50g, ½ cup)               | 8.5            |
| Chia seeds (10g, 1 tablespoon) 6                                                                                                                                                                                                                                                                                                                                                                                                                                                                                                                                                                                                                                                                                                                                                                                                                                                                                                                                                                                                                                                                                                                                                    | Milk, 1% fat (1 cup)                              | 8              |
| Chia seeds (10g, 1 tablespoon) 6                                                                                                                                                                                                                                                                                                                                                                                                                                                                                                                                                                                                                                                                                                                                                                                                                                                                                                                                                                                                                                                                                                                                                    | Lentils, cooked (75g, 1 cup)                      | 6              |
|                                                                                                                                                                                                                                                                                                                                                                                                                                                                                                                                                                                                                                                                                                                                                                                                                                                                                                                                                                                                                                                                                                                                                                                     | Chia seeds (10g, 1 tablespoon)                    | 6              |
|                                                                                                                                                                                                                                                                                                                                                                                                                                                                                                                                                                                                                                                                                                                                                                                                                                                                                                                                                                                                                                                                                                                                                                                     |                                                   | 5              |